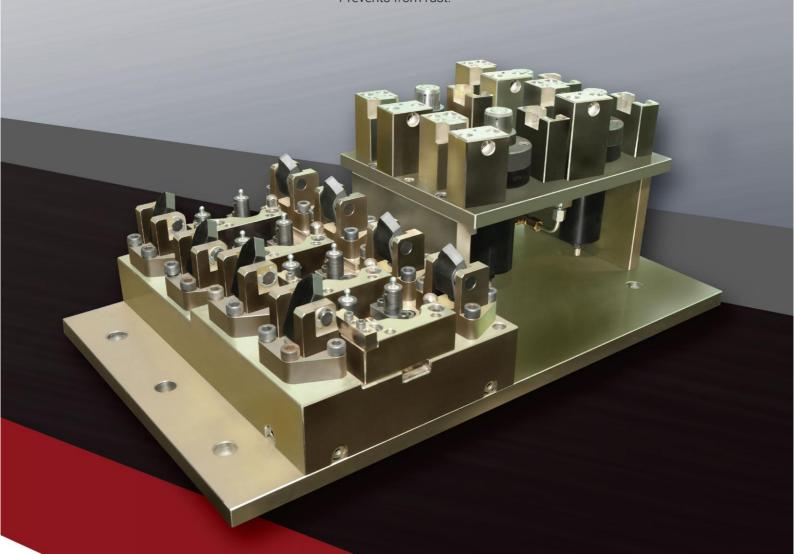

## Eight stations in one fixture

- · Internal manifold.
- · Rust free by Electroless plating.
- · Small parts are blackened.
- Imported hydraulic cylinders for better life.
- Imported hydraulic connection and distributor to prevent leakage.
- Easy chip flow.

- · Easy handling.
- · Less space required.
- Less time for loading & unloading the component.
- · Smart Design.
- Prevents from rust.