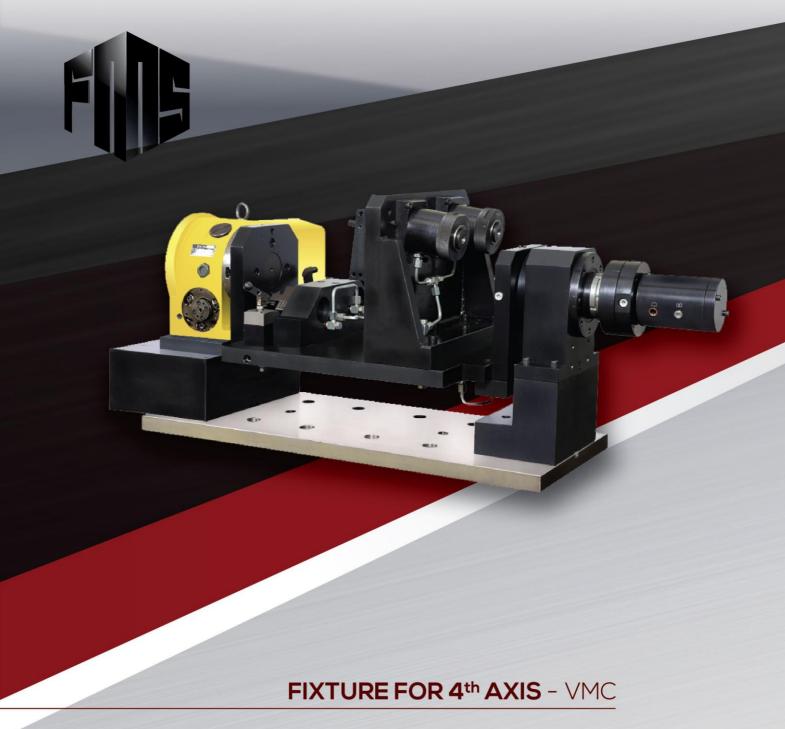

## 4th Axis Rotary Fixture

- All hydraulic lines are linked by internal manifold type base plates.
- Easy chip flow.
- Rust free by Electroless plating.
- Small parts are blackened.
- Poka-Yoke system to avoid mistakes.
- Imported hydraulic cylinders for better life.
- Imported hydraulic connection and distributor to prevent leakage.

- All operation in single fixture.
- Easy loading & unloading.
- Easy handling.
- Less space required.
- Prevents from rust.