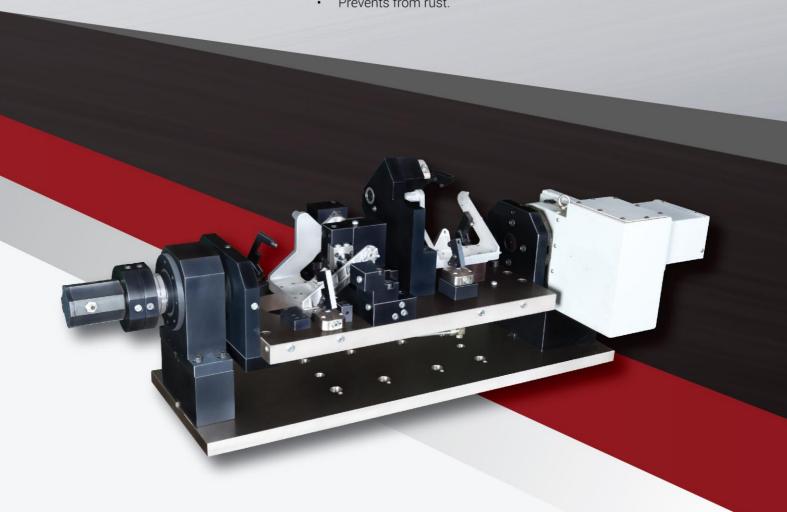

### **5 Operations in 1 fixture** 10 stations

- All hydraulic lines are linked by internal manifold type base plates.
- Easy chip flow.
- Rust free by Electroless plating.
- Small parts are blackened.
- Poka-Yoke system to avoid mistakes.
- Imported hydraulic cylinders for better life.
- Imported hydraulic connection and distributor to prevent leakage.

- All operation in single fixture.
- Easy loading & unloading.
- Easy handling.
- Less space required.
- Prevents from rust.