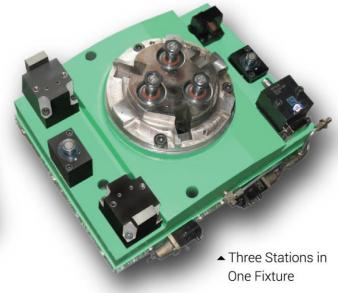

### Two & Three stations in one fixture

- All hydraulic lines are linked by internal manifold type base plates.
- · Easy burr flow and Better life.
- · Imported hydraulic connection.
- Electroless plating for base plates to prevent from rust and other small parts are blackened.
- Imported hydraulic cylinders and distributor to prevent leakage.

- · Easy handling.
- · Long life.
- · Less space required.
- · Less time for loading & unloading the component.
- · Smart design.
- · Prevents from rust.