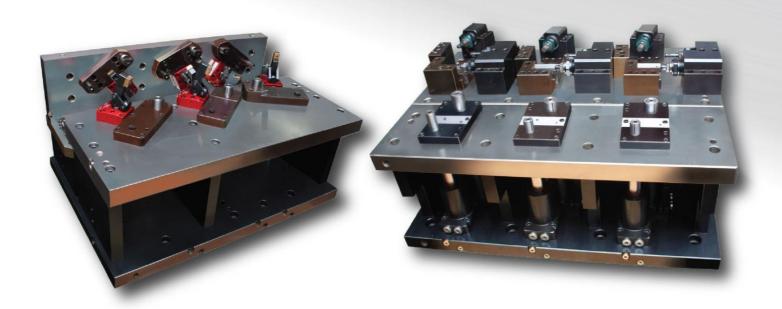

### Four stations in one fixture

- · Internal manifold type base plates.
- · Compact and smart design.
- · Rust free by Electroless plating.
- · Small parts are blackened.
- · Imported hydraulic cylinders for better life.
- Imported hydraulic connection and distributor to prevent leakage.
- · Easy chip flow.

- · Easy handling.
- · Long life.
- · Less space required.
- · Easy loading and unloading.
- · Prevents from rust.

- · Internal manifold.
- Rust free by Electroless plating.
- Small parts are blackened.
- · Imported hydraulic cylinders for better life.
- · Imported hydraulic connection and distributor to prevent leakage.
- · Easy chip flow.