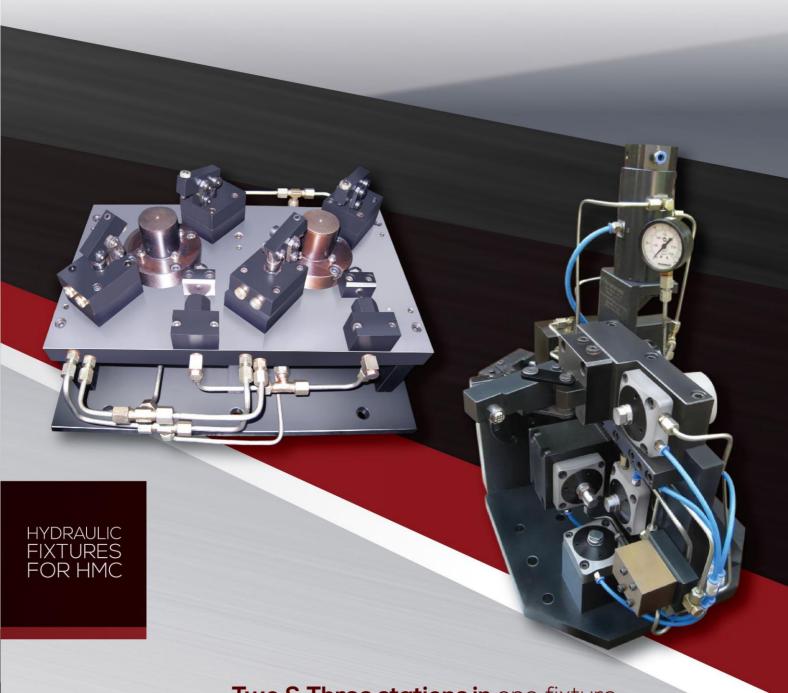

### Two & Three stations in one fixture

- All hydraulic lines are linked by internal manifold type base plates.
- · Easy burr flow and Better life.
- · Imported hydraulic connection.
- Electroless plating for base plates to prevent from rust and other small parts are blackened.
- Imported hydraulic cylinders and distributor to prevent leakage.

- · Easy handling.
- · Long life.
- · Less space required.
- · Less time for loading & unloading the component.
- · Smart design.
- · Prevents from rust.