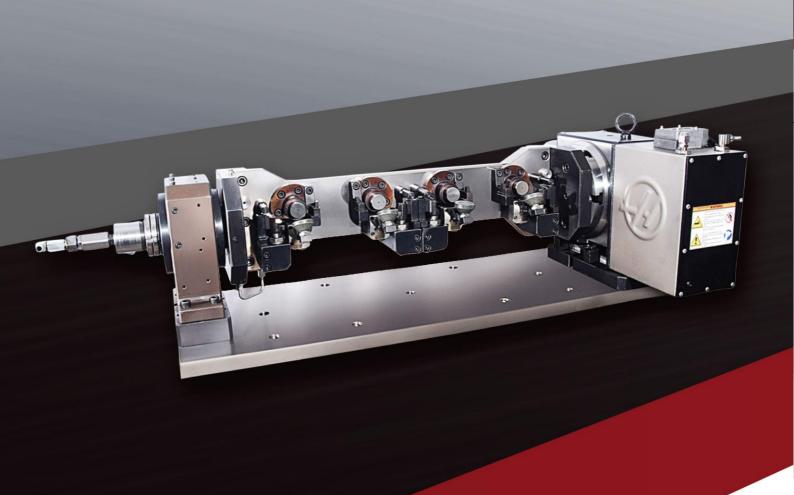

## 4th Axis Rotary Fixture

- All hydraulic lines are linked by internal manifold type base plates.
- Easy chip flow.
- Rust free by Electroless plating.
- Small parts are blackened.
- Poka-Yoke system to avoid mistakes.
- Imported hydraulic cylinders for better life.
- Imported hydraulic connection and distributor to prevent leakage.

- All operation in single fixture.
- Easy loading & unloading.
- Easy handling.
- Less space required.
- Prevents from rust.