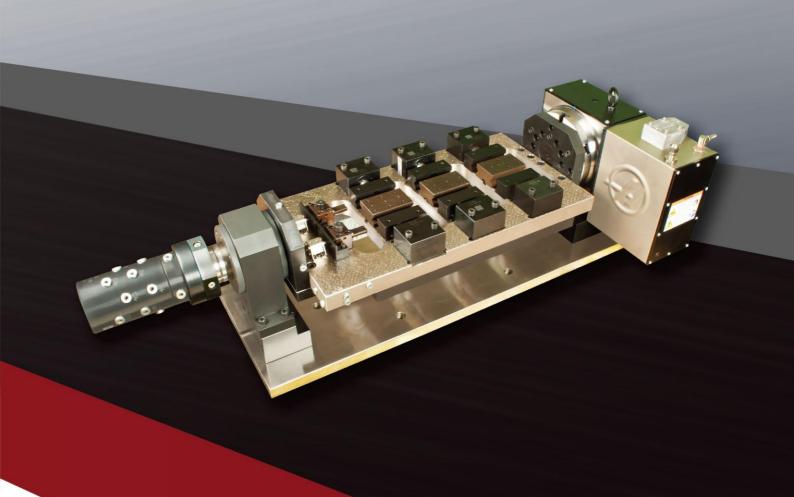

## Eight stations in one fixture

- · Internal manifold.
- · Rust free by Electroless plating.
- · Small parts are blackened.
- Imported hydraulic cylinders for better life.
- Imported hydraulic connection and distributor to prevent leakage.
- Easy chip flow.

- · Easy handling.
- · Less space required.
- Less time for loading & unloading the component.
- · Smart Design.
- Prevents from rust.