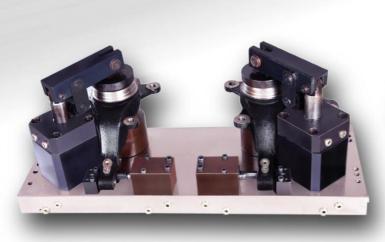

### Two & Three stations in one fixture

- All hydraulic lines are linked by internal manifold type base plates.
- · Easy burr flow and Better life.
- · Imported hydraulic connection.
- Electroless plating for base plates to prevent from rust and other small parts are blackened.
- Imported hydraulic cylinders and distributor to prevent leakage.

- · Easy handling.
- · Long life.
- · Less space required.
- · Less time for loading & unloading the component.
- · Smart design.
- · Prevents from rust.