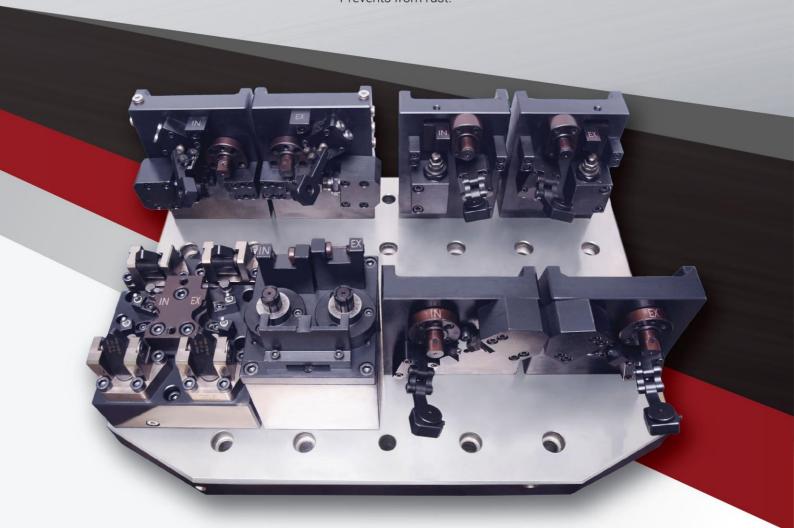

### **5 Operations in 1 fixture** 10 stations

- All hydraulic lines are linked by internal manifold type base plates.
- Easy chip flow.
- Rust free by Electroless plating.
- Small parts are blackened.
- Poka-Yoke system to avoid mistakes.
- Imported hydraulic cylinders for better life.
- Imported hydraulic connection and distributor to prevent leakage.

- All operation in single fixture.
- Easy loading & unloading.
- Easy handling.
- Less space required.
- Prevents from rust.