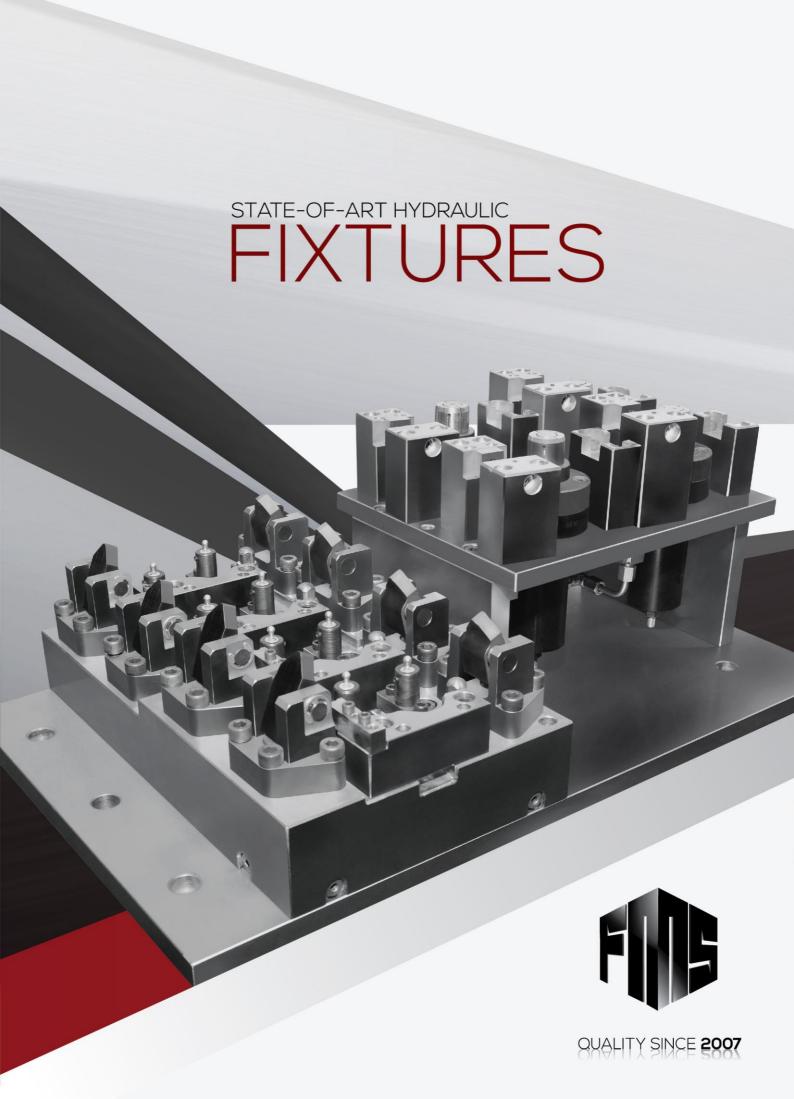

### PRODUCT FEATURES

FMS products carry salient features that are comparable with the best the world over. The features includes

- · Poka-Yoke system
- · Part sensing mechanism
- Manifold type base plates up to 800mm
- Manufacturing of customized collets
- · Electroless plating for easy chip flow
- · Manufacturing of special cylinders

### **5 Operations in 1 fixture** 10 stations

- All hydraulic lines are linked by internal manifold type base plates.
- Easy chip flow.
- Rust free by Electroless plating.
- Small parts are blackened.
- Poka-Yoke system to avoid mistakes.
- Imported hydraulic cylinders for better life.
- Imported hydraulic connection and distributor to prevent leakage.