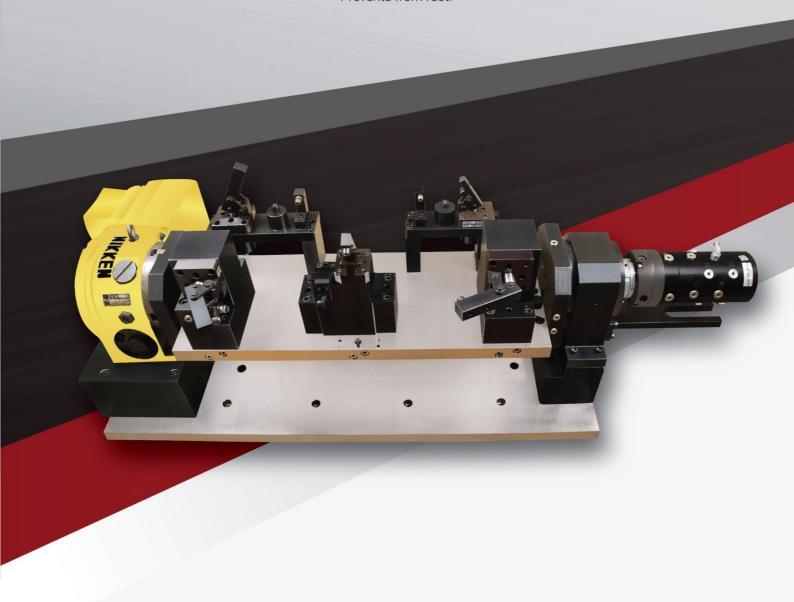

### 4th Axis Rotary Fixture

- Internal manifold.
- Part sensing mechanism is to identify the component whether it is present or not.
- · Rust free by Electroless plating.
- · Small parts are blackened.
- · Imported hydraulic cylinders for better life.
- Imported hydraulic connection and distributor to prevent leakage.
- · Easy chip flow.

- · Easy handling.
- · Long life.
- · Less space required.
- Less time for loading & unloading the component.
- Smart Design.
- Prevents from rust.